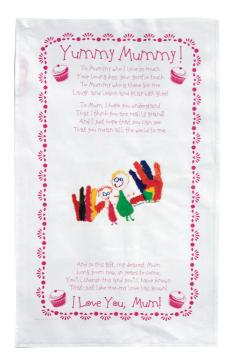

## Yummy Mummy

To Mummy who I love so much Your loving kiss, your gentle touch To Mummy who is there for me Laugh and learn and play with glee!

To Mum, I hope you understand
That I think you are really grand!
And I just hope that you can see
That you mean all the world to me.

And so this gift, my dearest Mum
Long from now, in years to come,
You'll cherish this and you'll have known
That-just like me-my love has grown!
I Love You, Mum!

© All my own work Ltd.

allmyownwork.co.uk